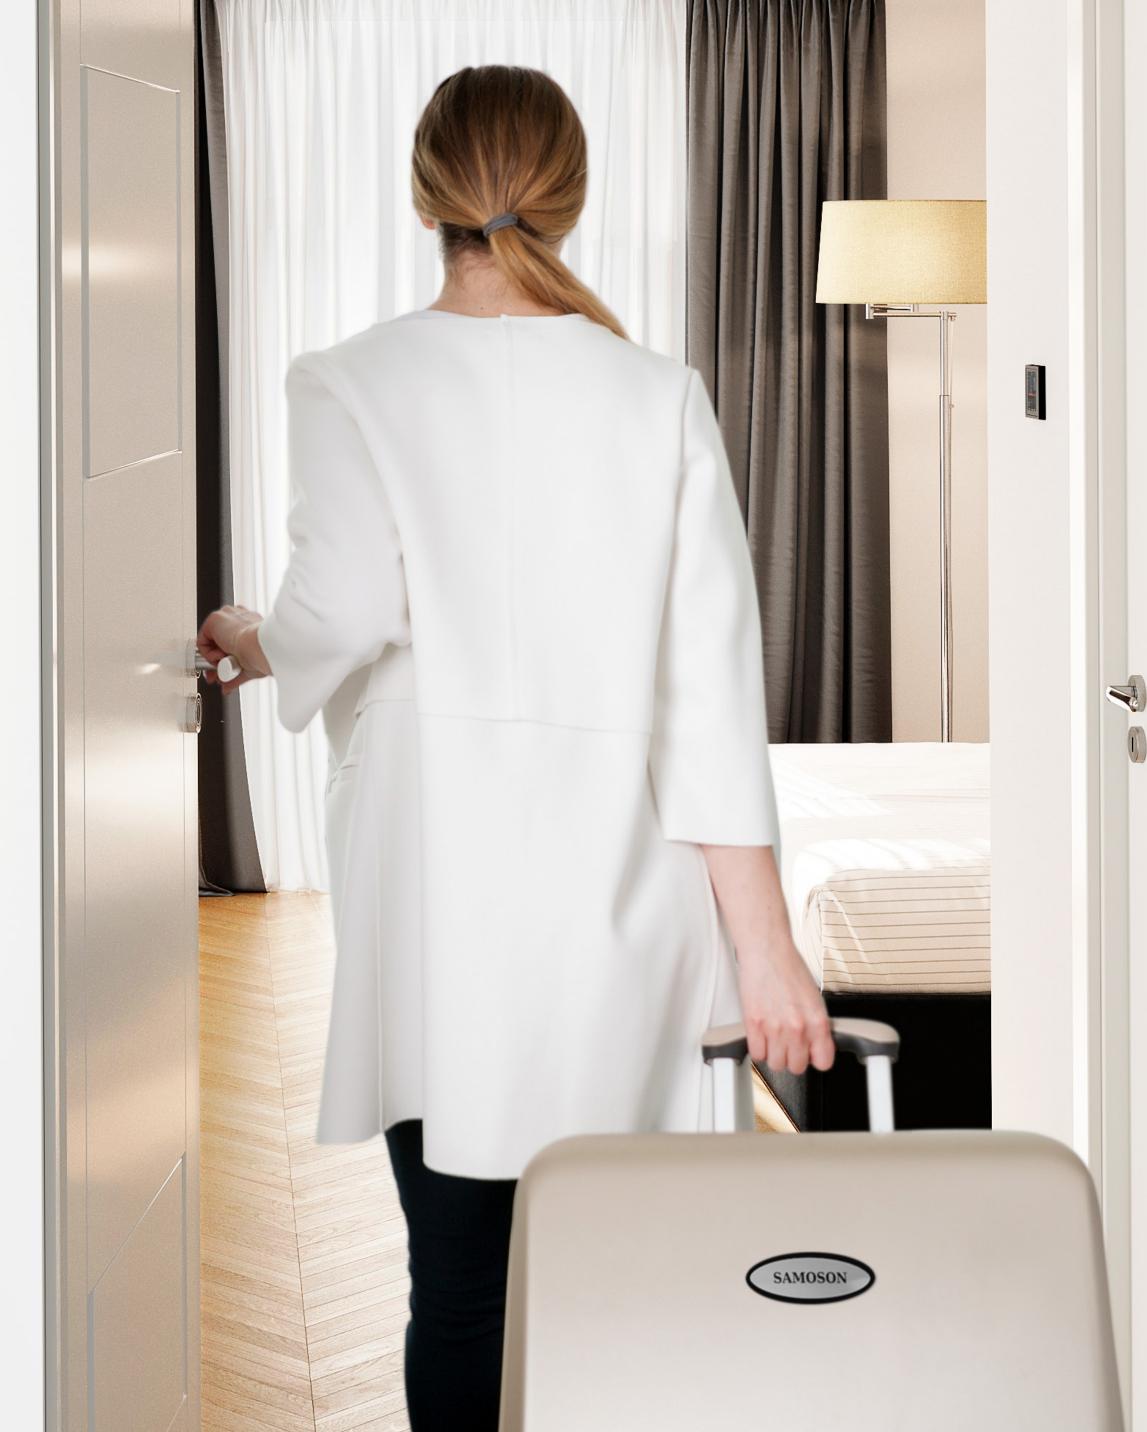

#### Guest benefits

- Receive hotel announcements on touch panels (welcome, offers, etc.)
- Control of room elements to enhance well-being and comfort (adjust temperature, lighting, moods, etc.)
- Access the room via smartphone (access control)
- Audio playback from guest's mobile phone
- Operate do not disturb (DND) and make up the room (MUR) from the control panel

#### Access control

- Access via NFC cards or smartphone via bluetooth (online check-in)
- Room access management depending on room occupancy and selected DND mode
- PMS and guest room management system integration (lighting, HVAC, etc.)