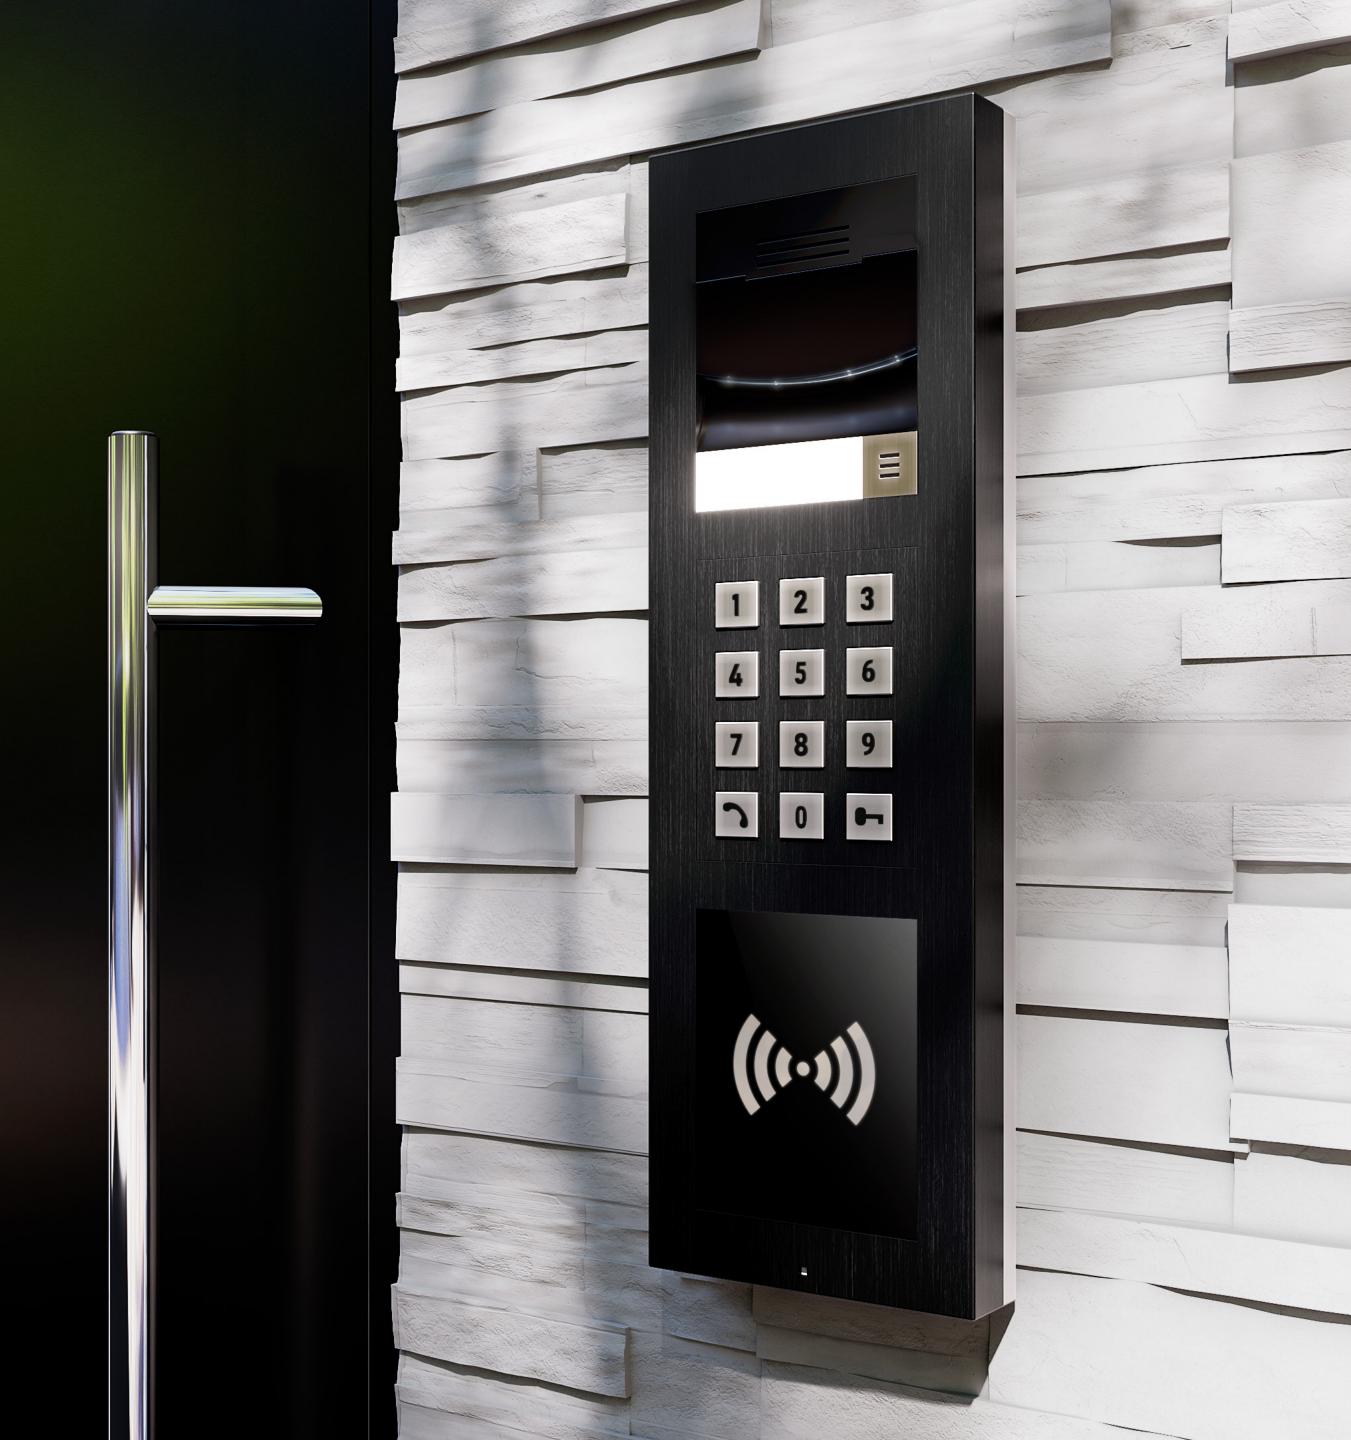

### Video door entry

- Door entry system integrated in the touch panel
- Single and multi dwelling developments
- Smartphone app for remote operation

#### Access control

- Access via NFC cards or smartphone via bluetooth (online check-in)
- Room access management depending on room occupancy and selected DND mode
- PMS and guest room management system integration (lighting, HVAC, etc.)