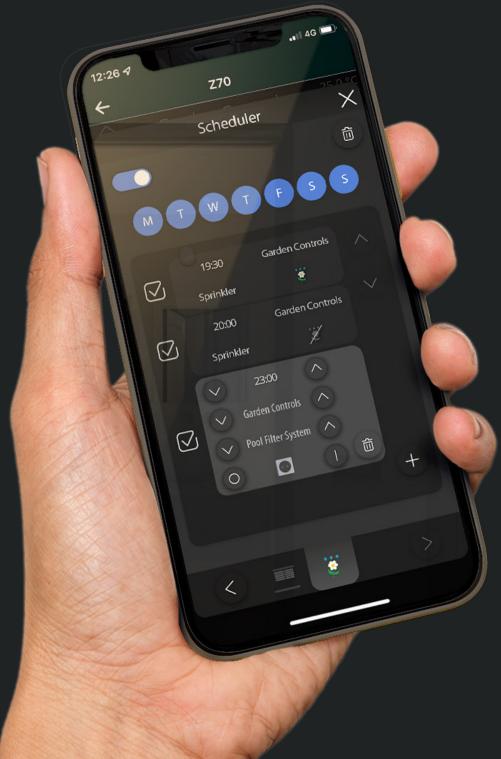

# Mobile apps

- Visualization and control app for smartphone and tablets
- Anywhere, anytime