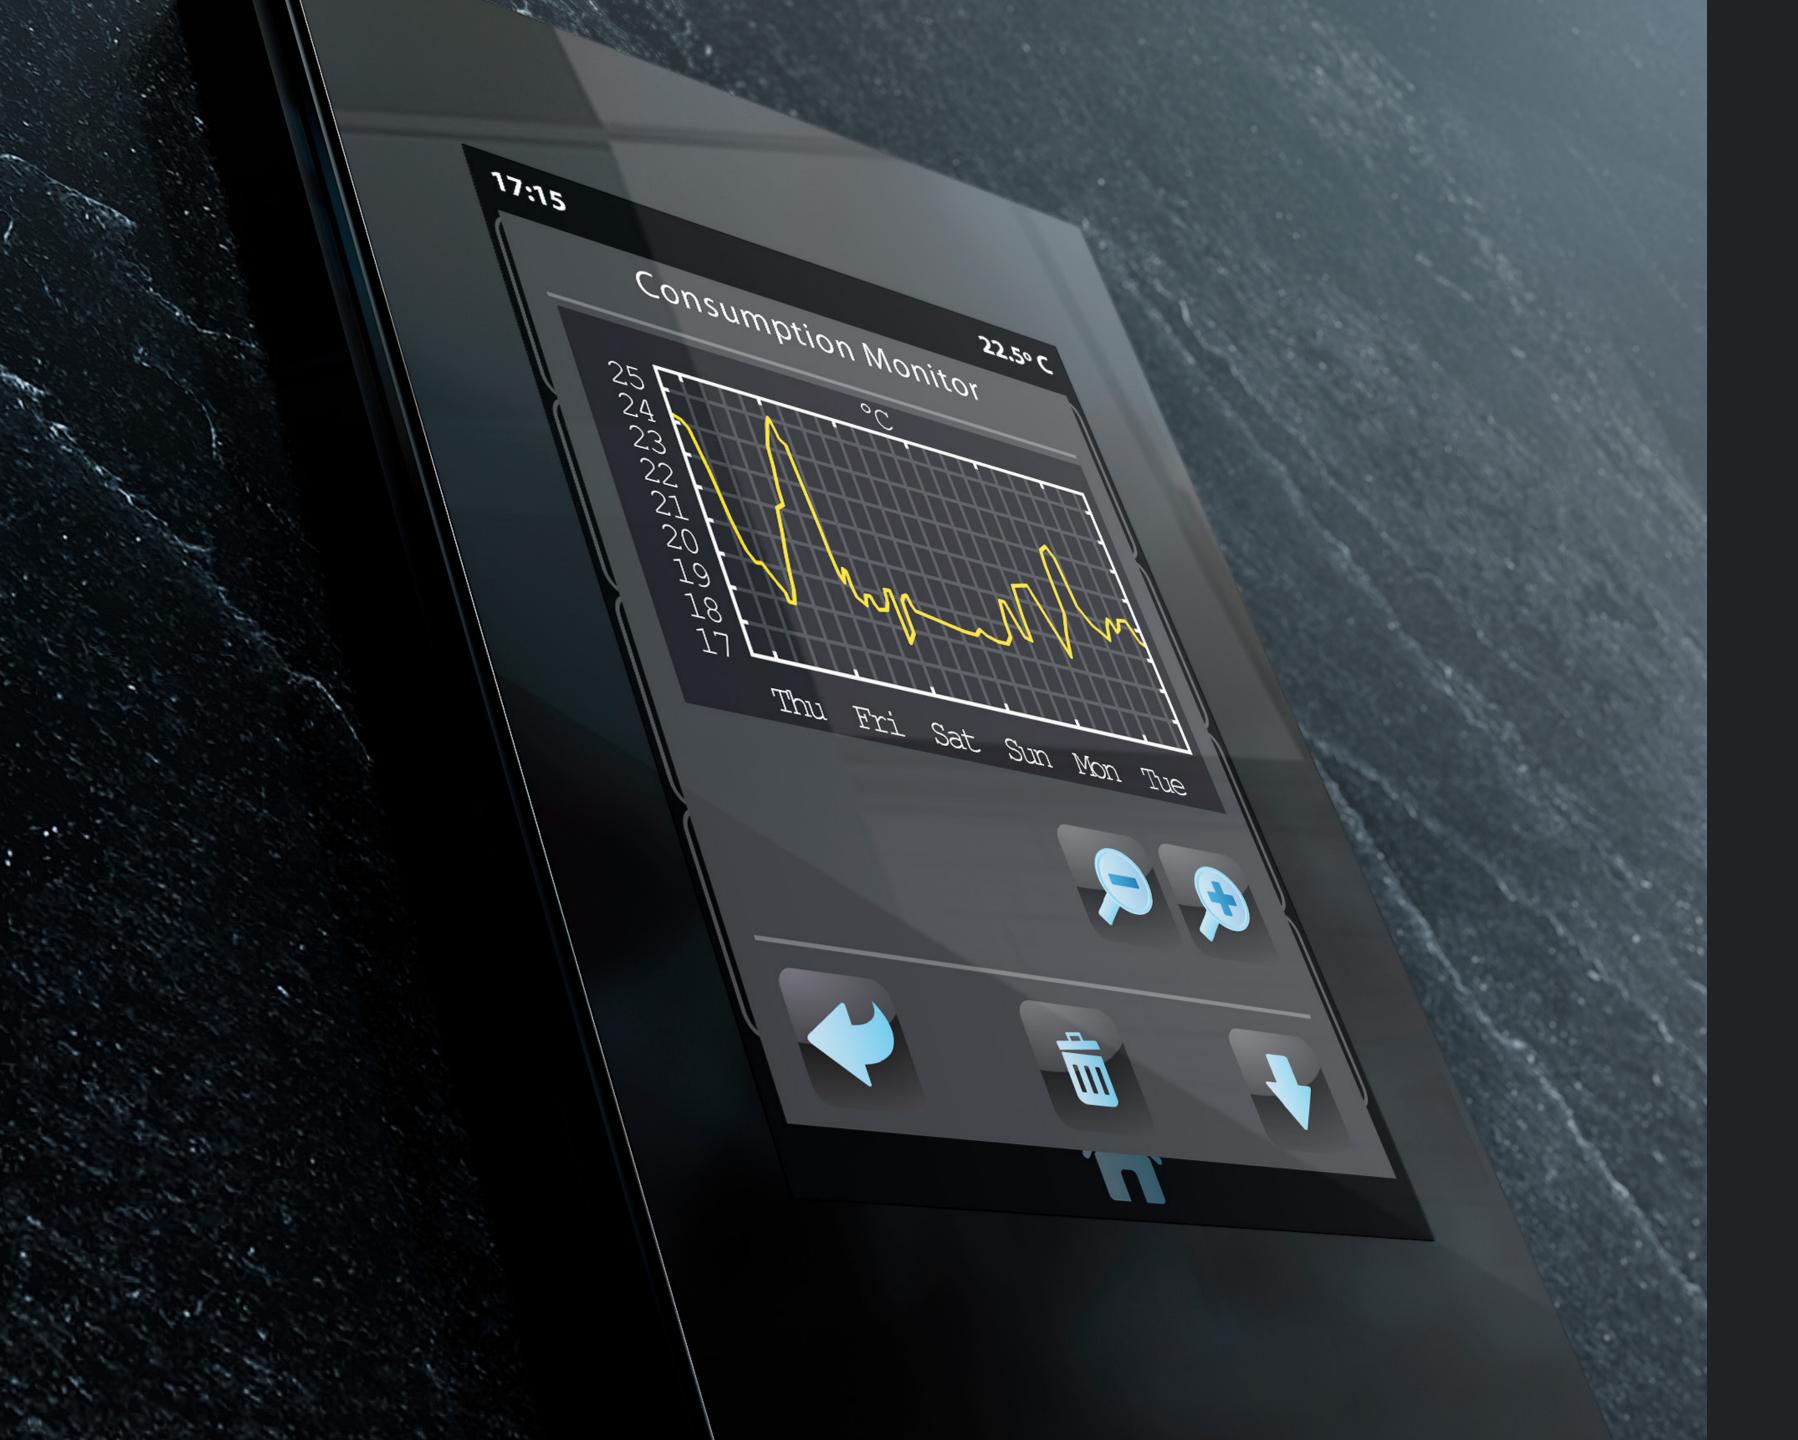

# Energy efficiency

- Energy monitoring; electricity, water and gas
- Consumption visualization allowing end users to make an efficient use of energy
- Automatic operation based on consumption