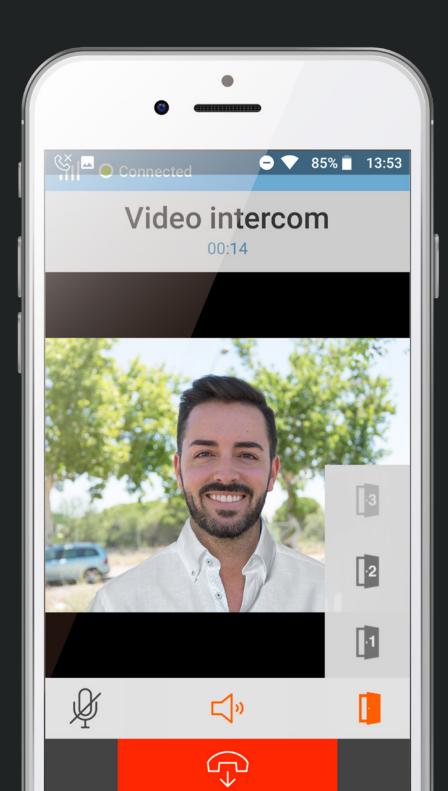

### Video door entry

- Door entry system integrated in the touch panel
- Single and multi dwelling developments
- Smartphone app for remote operation