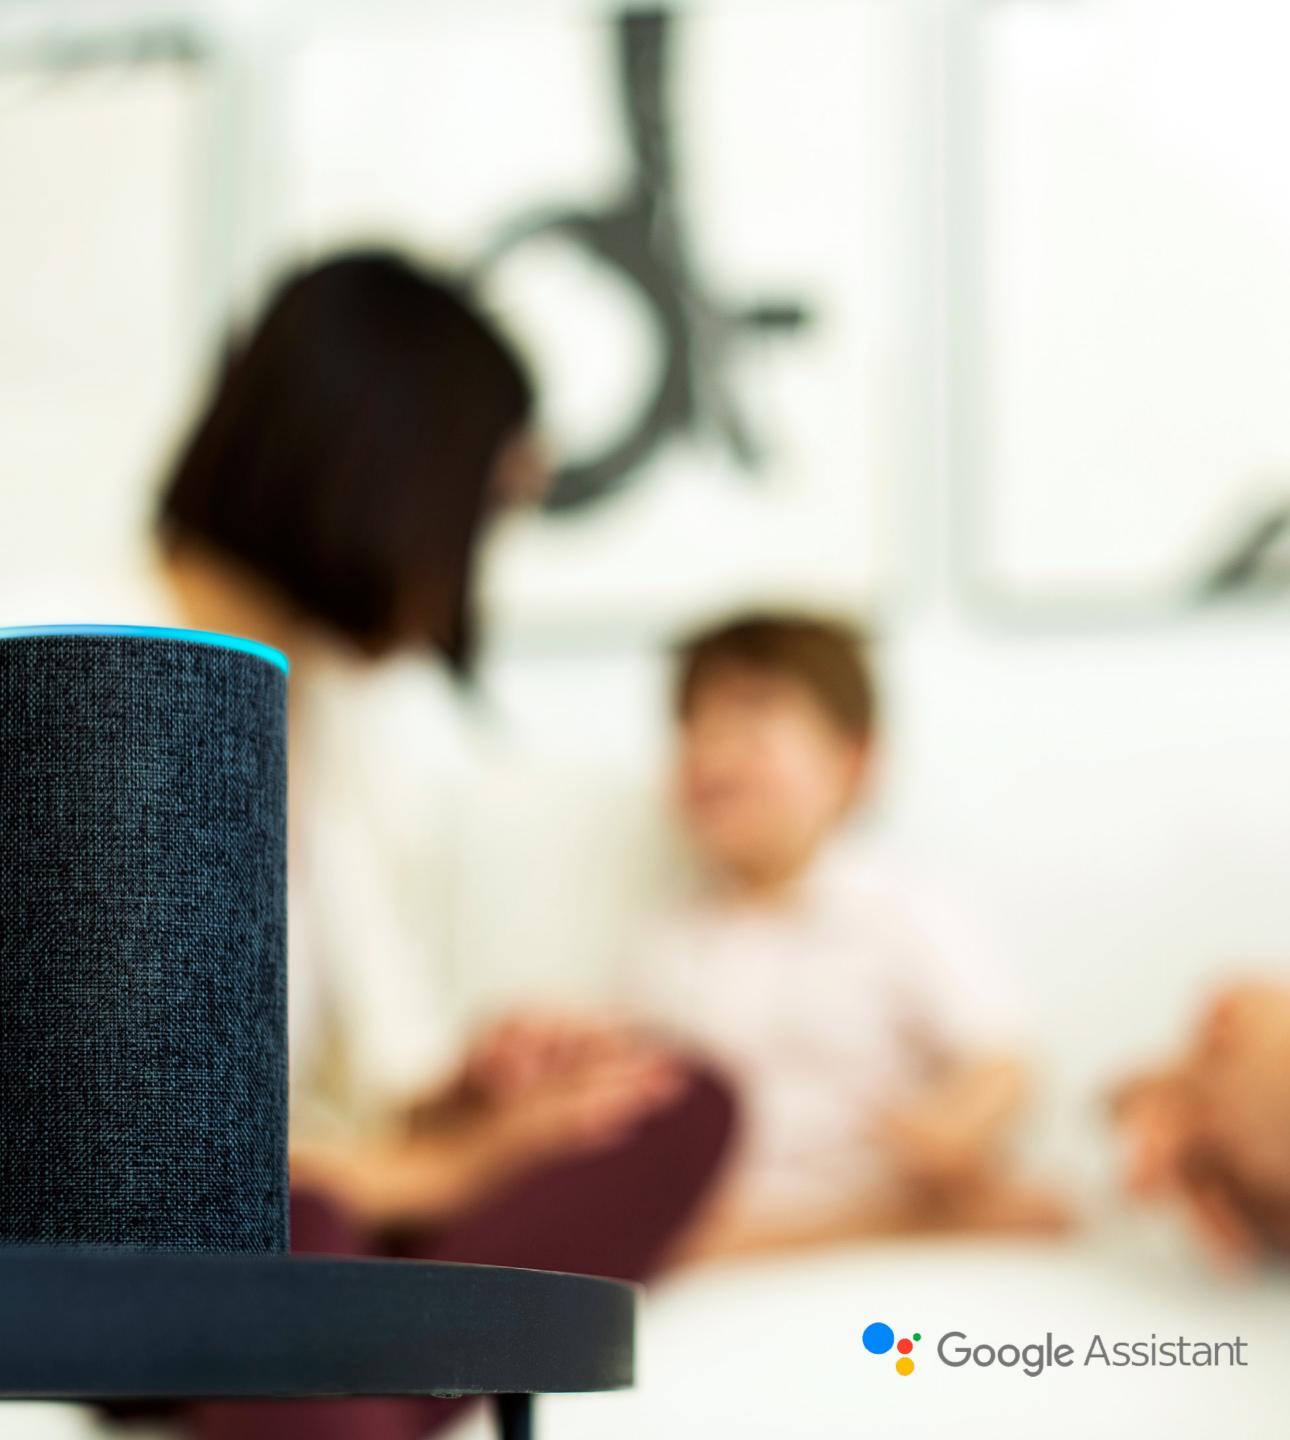

#### Voice control. Your house, under your command

- ZenVoice enables voice control for any device within the KNX installation
- Compatible with centralized control touch panels: Z50, Z70 and Z100. No additional device is required
- End user configuration, so they can choose what elements are to be controlled and how are they addressed
- Compatible with Alexa and Google Home