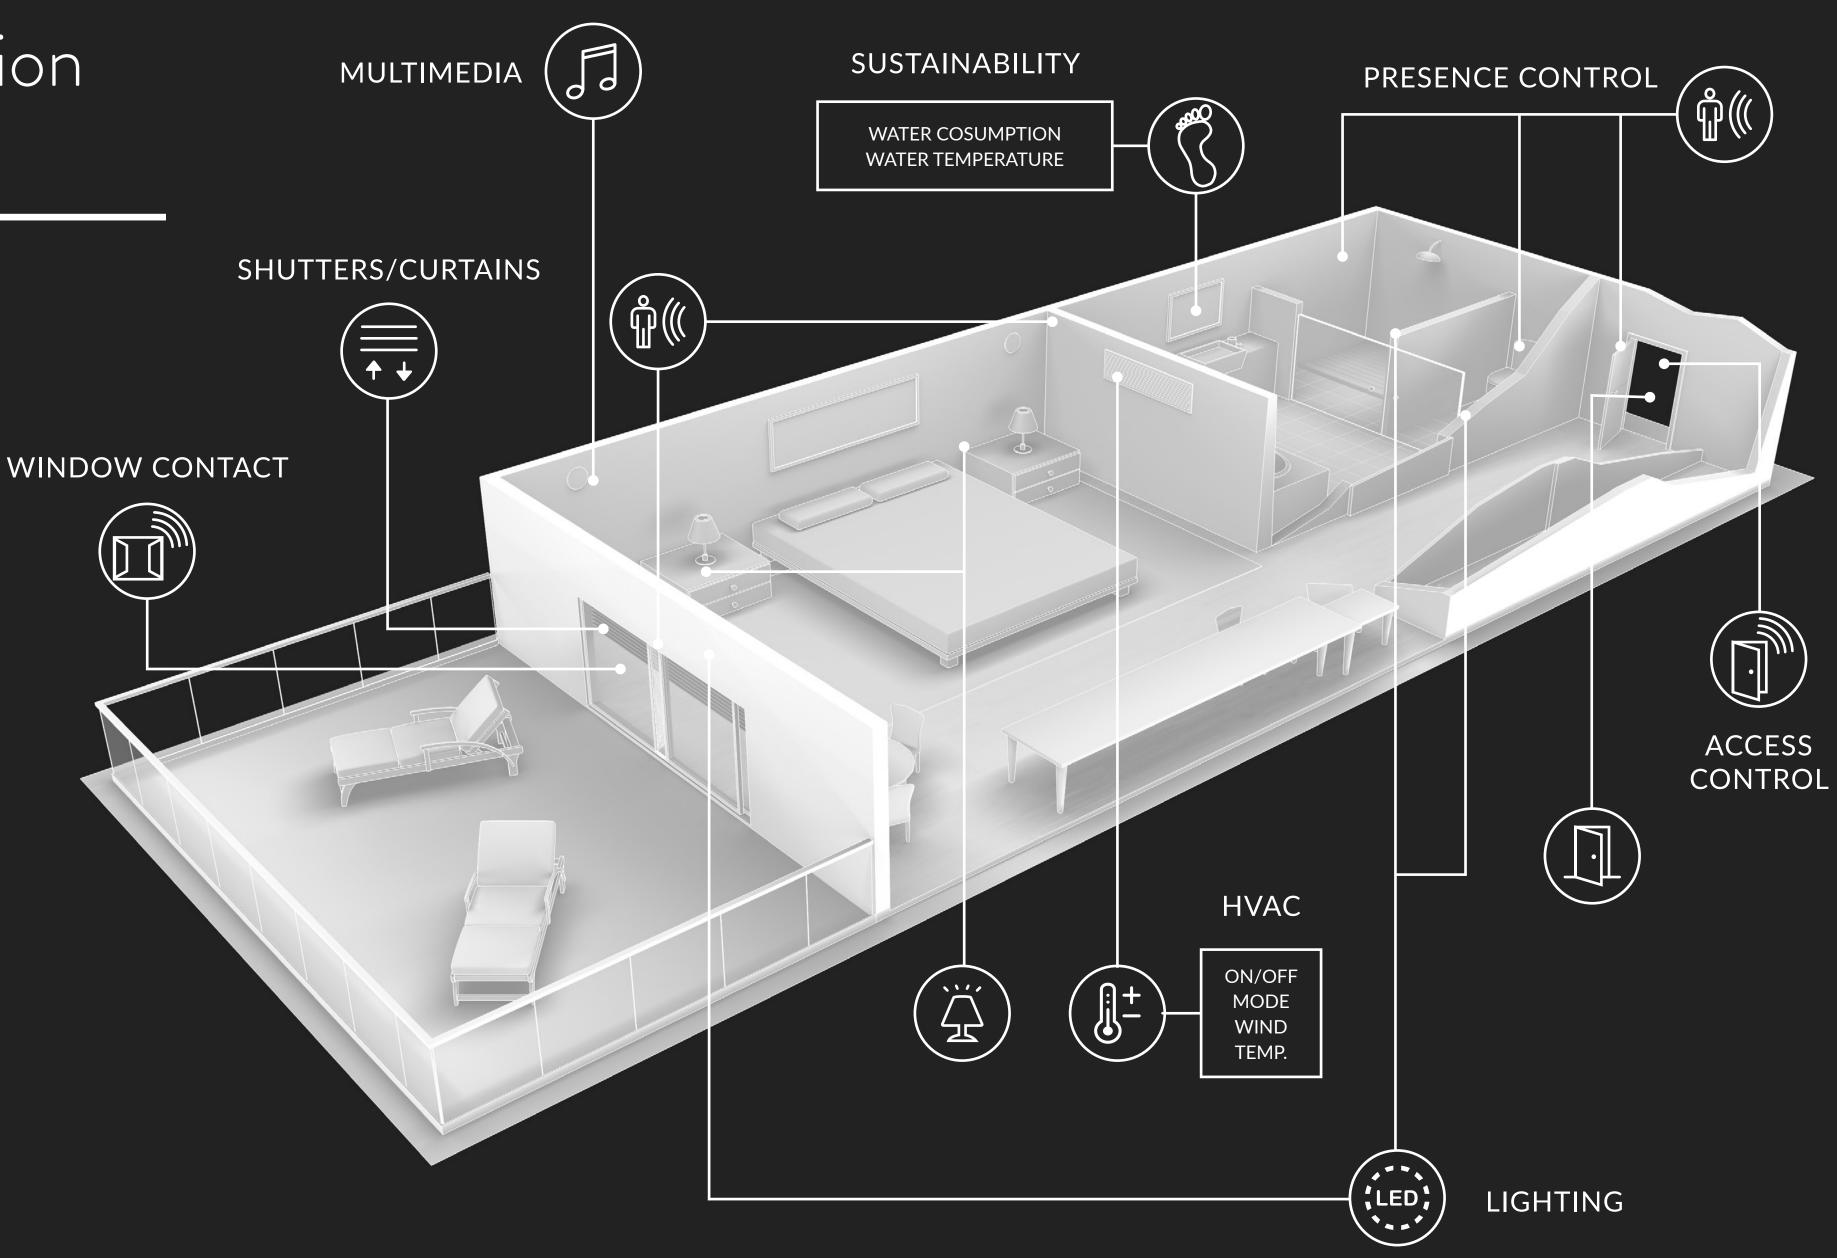

#### Guest benefits

- Receive hotel announcements on touch panels (welcome, offers, etc.)
- Control of room elements to enhance well-being and comfort (adjust temperature, lighting, moods, etc.)
- Access the room via smartphone (access control)
- Audio playback from guest's mobile phone
- Operate do not disturb (DND) and make up the room (MUR) from the control panel

#### Owner benefits

- Comfort
- Energy monitoring
- Energy savings
- Remote control (air conditioning, lighting, etc.) via mobile apps
- Voice control
- Scene activation and configuration (welcome home, goodbye, relax, etc.)
- Real time notifications on your mobile device (gas, flood, smoke, etc.)

#### Complete solutions

Scalable solutions adapted to the building and its needs; everything from basic to complete control.

Touch panels, push-buttons and electrical accessories

- Fully customizable
- Latest technology and design
- Centralized or distributed control adapted to the project needs

# Solar shading

Light is vital energy.

- Adaptation to natural light levels reducing glare
- Control of blinds, curtains and awnings
- Avoid solar damage to interiors
- Adjustment according to energy management needs
- Scene integration

# Lighting control

#### LED technology based lighting.

- Scenes/Moods
- Dimming
- DALI lighting control
- RGB/RGBW control

### HVAC Management

Feel the benefits of a comfortable indoor environment.

- Control of air conditioning systems
- Mechanical ventilation control
- Air quality and humidity mangement
- Bidirectional interfaces for most manufacturers (Daikin<sup>®</sup>, Mitsubishi<sup>®</sup>, Fujitsu<sup>®</sup>, Toshiba<sup>®</sup>, LG...)
- UFH and radiator control

# Energy efficiency

- Energy monitoring; electricity, water and gas
- Consumption visualization allowing end users to make an efficient use of energy
- Automatic operation based on consumption

#### Multimedia

- Integration of AV systems
- Music playback from smartphones or tablets
- Integration with TV, YouTube<sup>®</sup>, Spotify<sup>®</sup>, and other streaming services

### Video door entry

- Door entry system integrated in the touch panel
- Single and multi dwelling developments
- Smartphone app for remote operation

#### Access control

- Access via NFC cards or smartphone via bluetooth (online check-in)
- Room access management depending on room occupancy and selected DND mode
- PMS and guest room management system integration (lighting, HVAC, etc.)