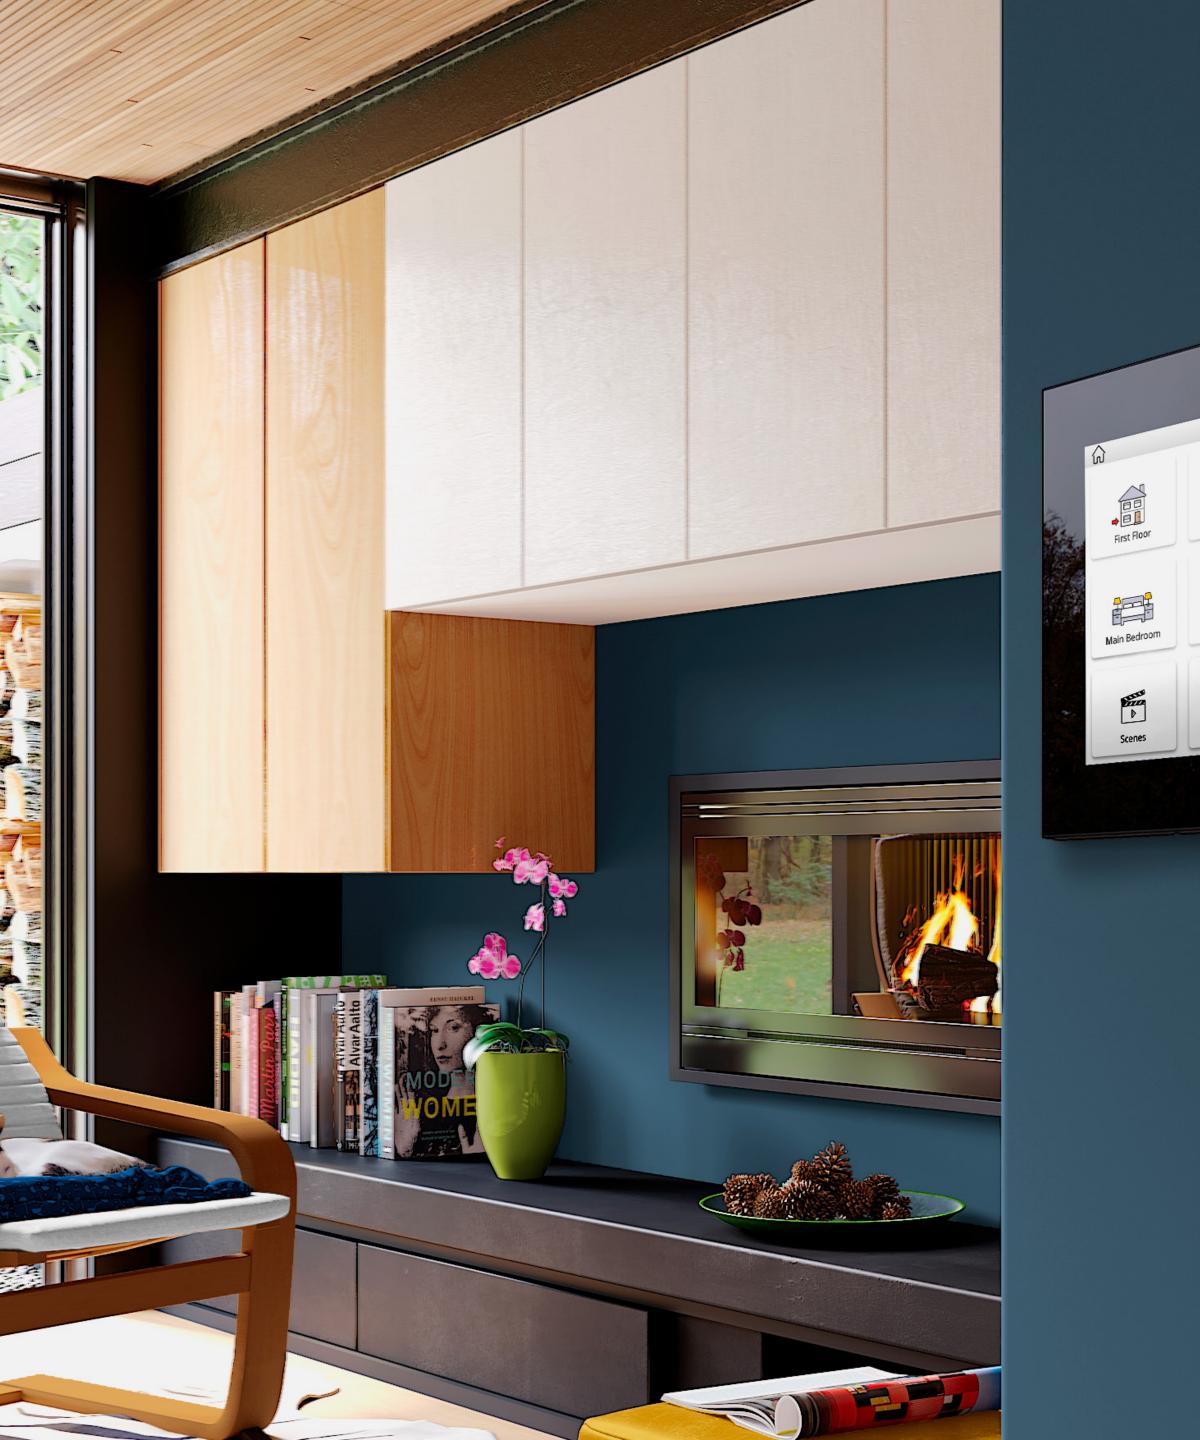

and much more.

|              |               | 25.0 °C∣20:30 ∛ | 3 |
|--------------|---------------|-----------------|---|
| Menu         |               |                 |   |
| Second Floor | Attic         | Garage          |   |
| Kids         | Living Room   | Toilet          |   |
| )<br>Timers  | Configuration | Favourite       |   |
|              |               |                 |   |
|              |               |                 |   |