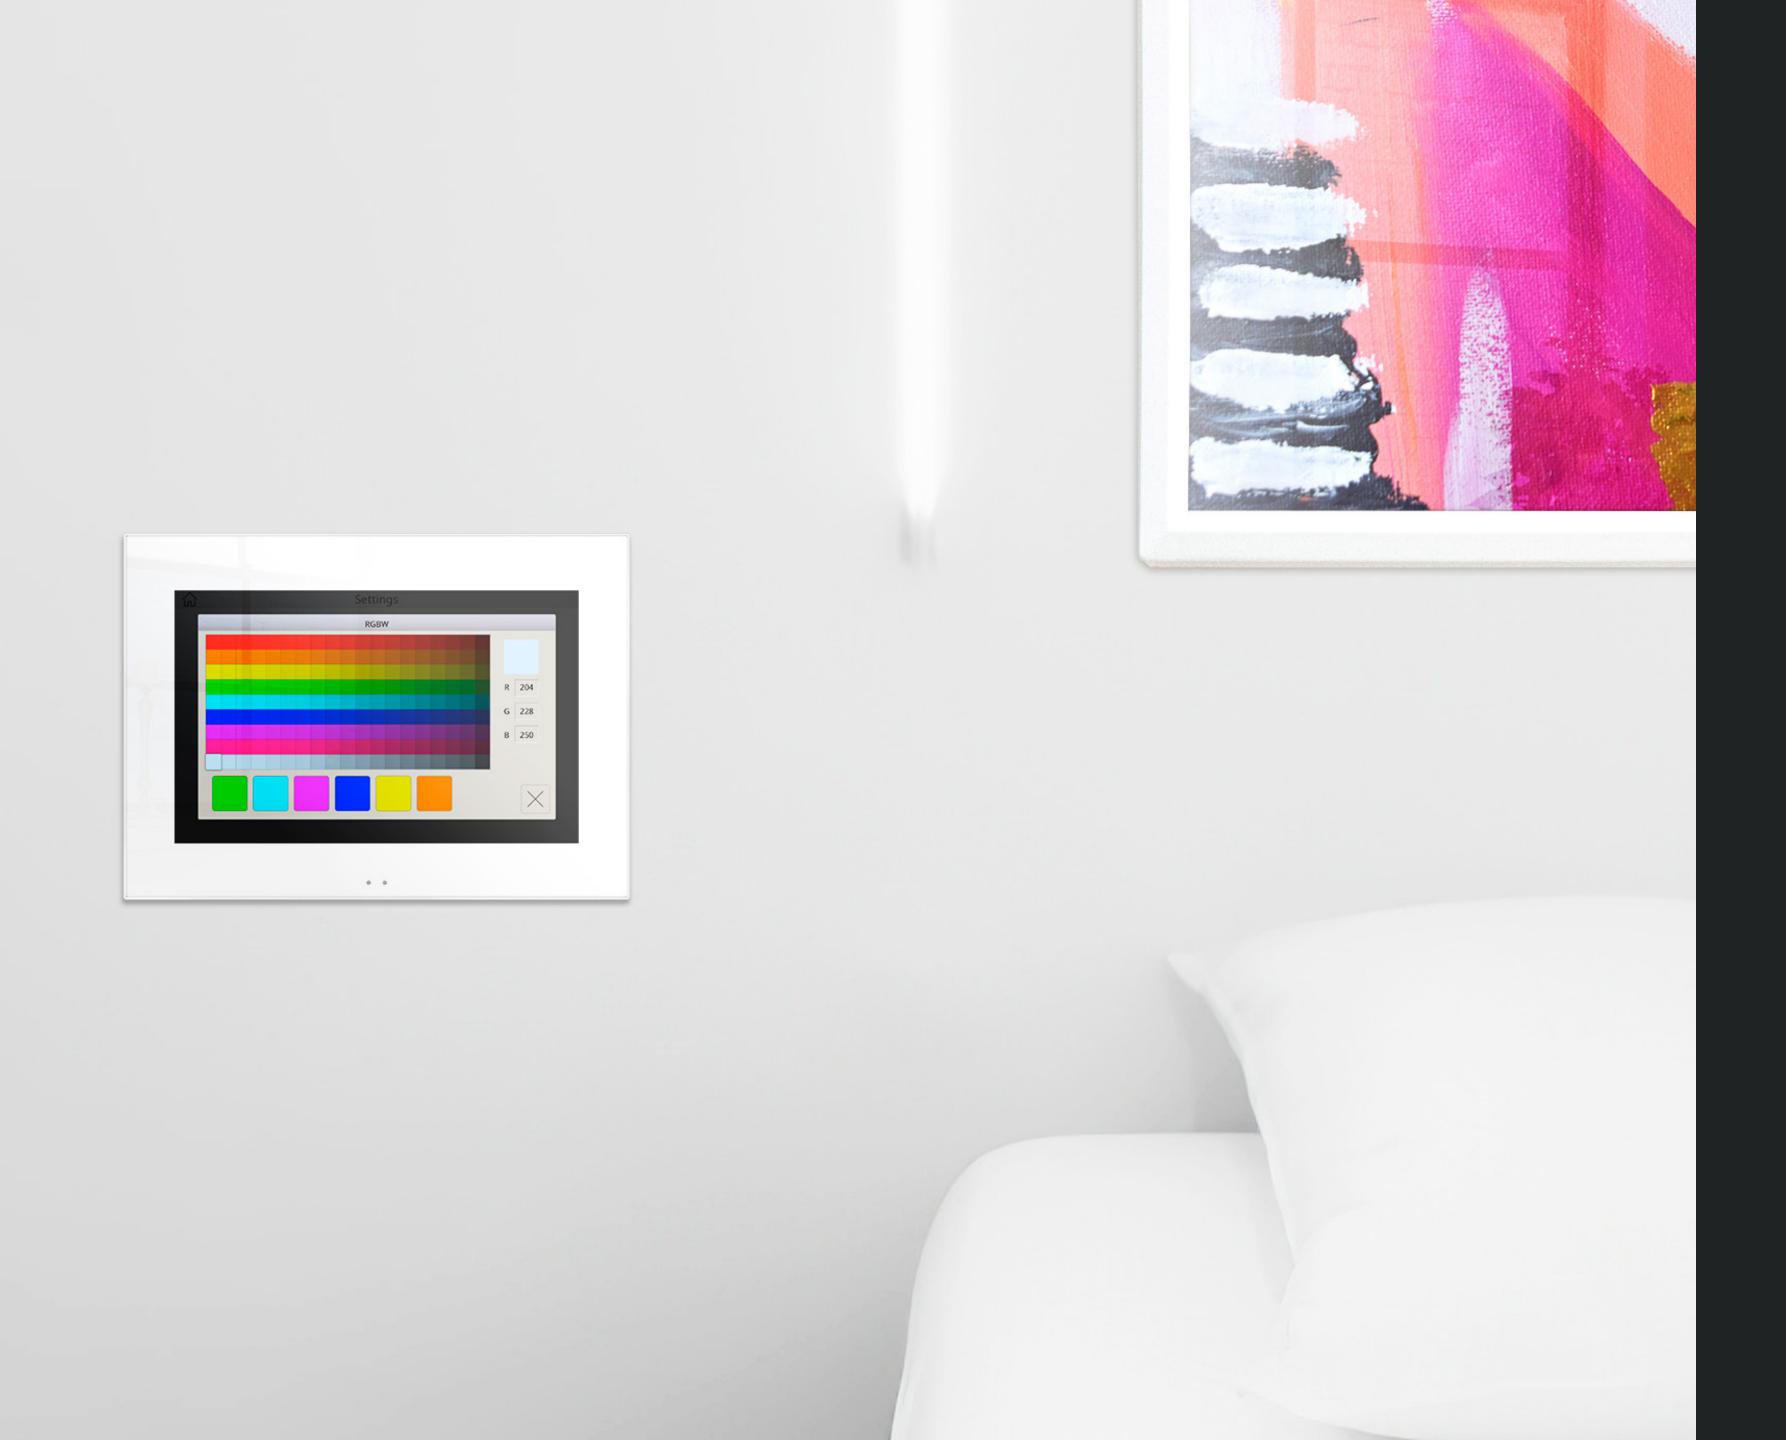

#### LED technology based lighting.

- Scenes/Moods
- Dimming
- DALI lighting control
- RGB/RGBW control