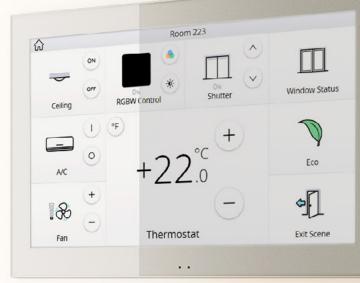

#### Guest benefits

- Receive hotel announcements on touch panels (welcome, offers, etc.)
- Control of room elements to enhance well-being and comfort (adjust temperature, lighting, moods, etc.)
- Access the room via smartphone (access control)
- Audio playback from guest's mobile phone
- Operate do not disturb (DND) and make up the room (MUR) from the control panel

and much more.

|              |               | 25.0 °C∣20:30 ∛ | 3 |
|--------------|---------------|-----------------|---|
| Menu         |               |                 |   |
| Second Floor | Attic         | Garage          |   |
| Kids         | Living Room   | Toilet          |   |
| )<br>Timers  | Configuration | Favourite       |   |
|              |               |                 |   |
|              |               |                 |   |

#### LED technology based lighting.

- Scenes/Moods
- Dimming
- DALI lighting control
- RGB/RGBW control

### HVAC Management

Feel the benefits of a comfortable indoor environment.

- Control of air conditioning systems
- Mechanical ventilation control
- Air quality and humidity mangement
- Bidirectional interfaces for most manufacturers (Daikin<sup>®</sup>, Mitsubishi<sup>®</sup>, Fujitsu<sup>®</sup>, Toshiba<sup>®</sup>, LG...)
- UFH and radiator control