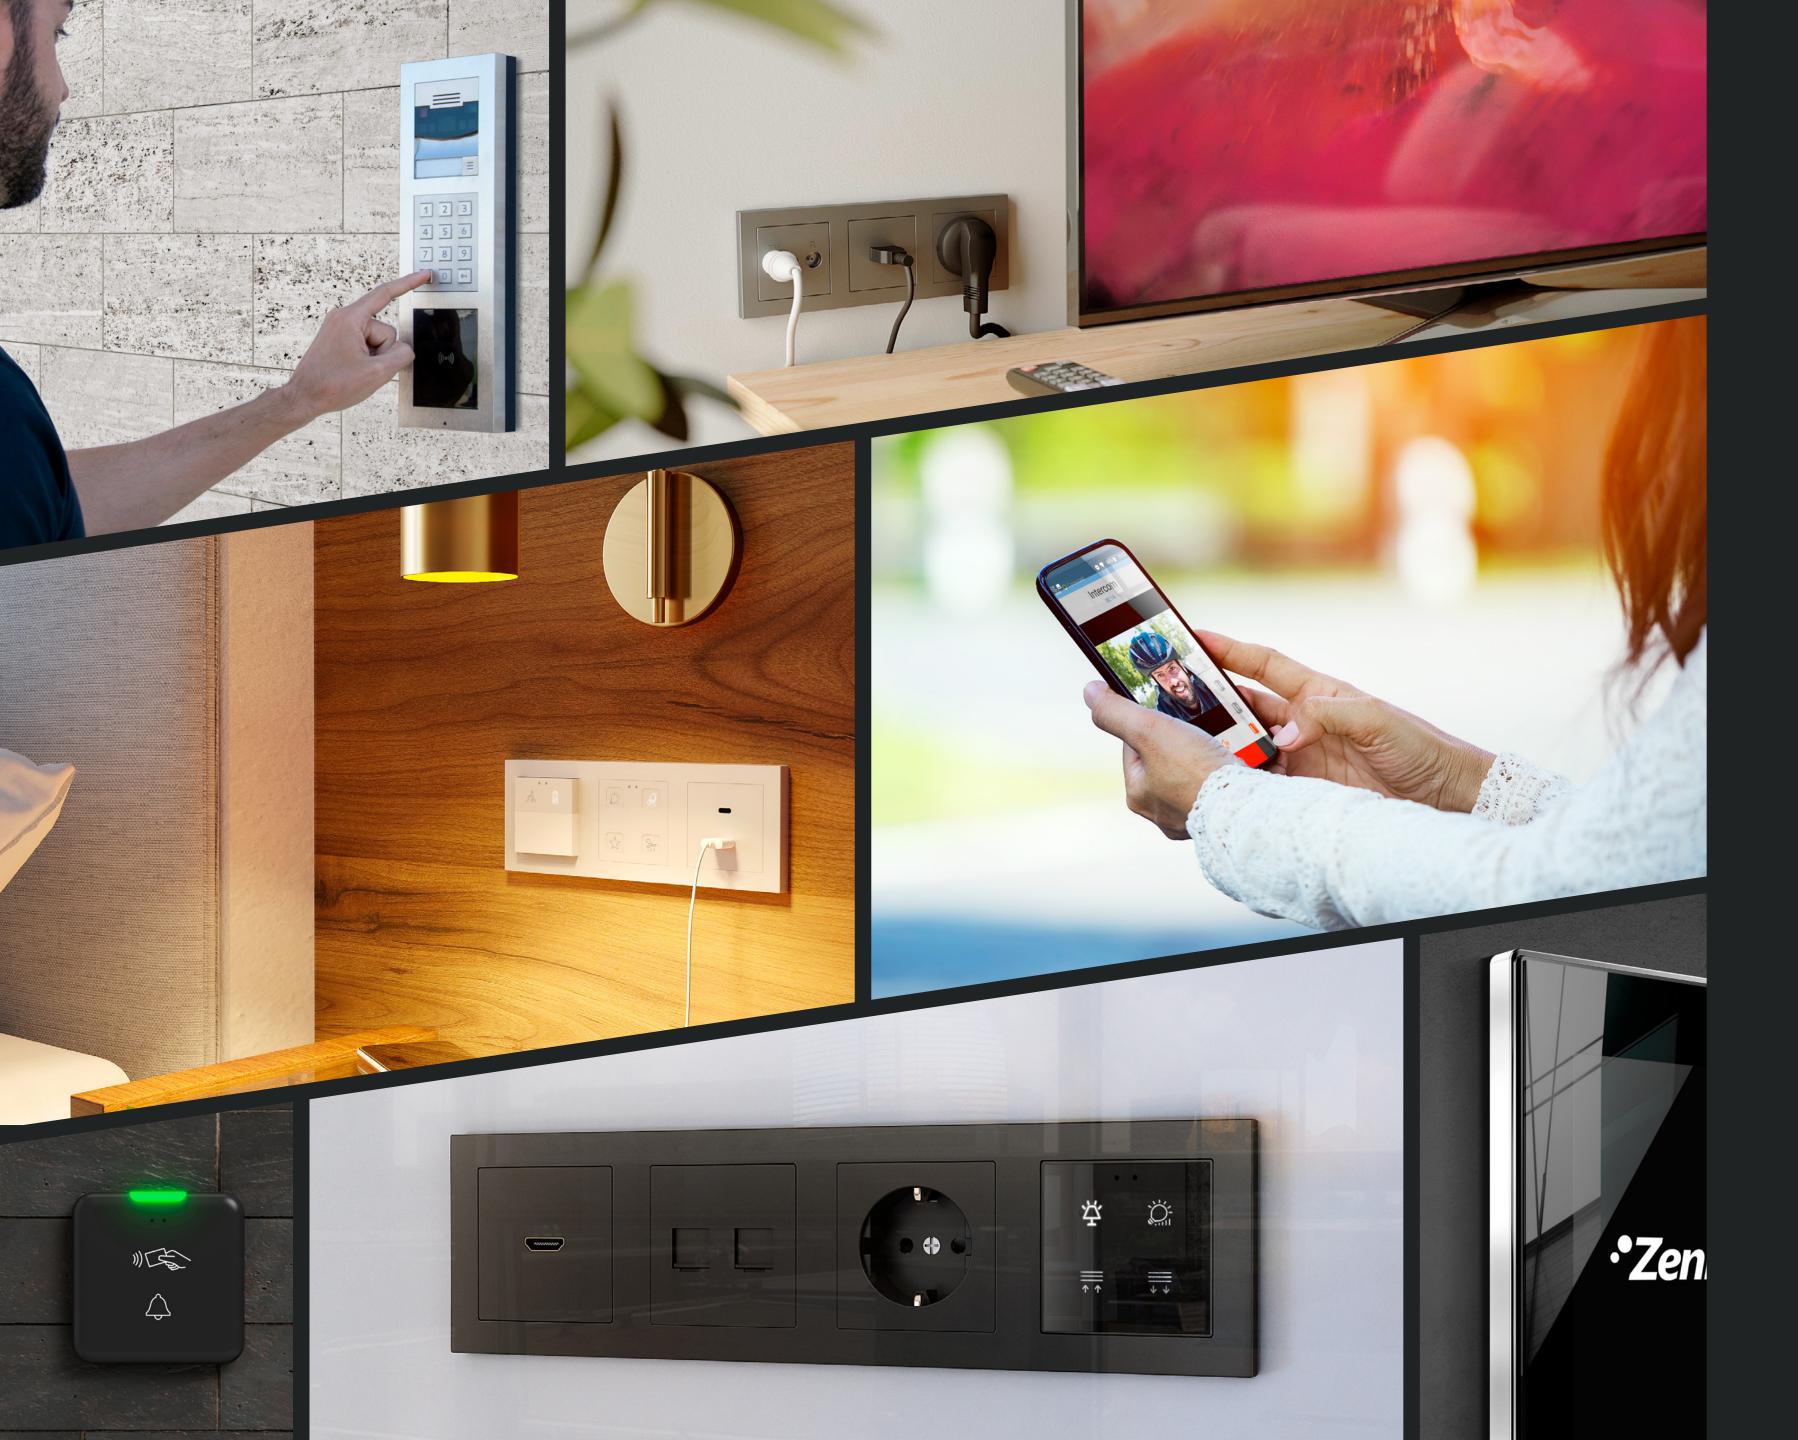

#### Complete solutions

Scalable solutions adapted to the building and its needs; everything from basic to complete control.

Touch panels, push-buttons and electrical accessories

- Fully customizable
- Latest technology and design
- Centralized or distributed control adapted to the project needs

### Video door entry

- Door entry system integrated in the touch panel
- Single and multi dwelling developments
- Smartphone app for remote operation

#### Access control

- Access via NFC cards or smartphone via bluetooth (online check-in)
- Room access management depending on room occupancy and selected DND mode
- PMS and guest room management system integration (lighting, HVAC, etc.)