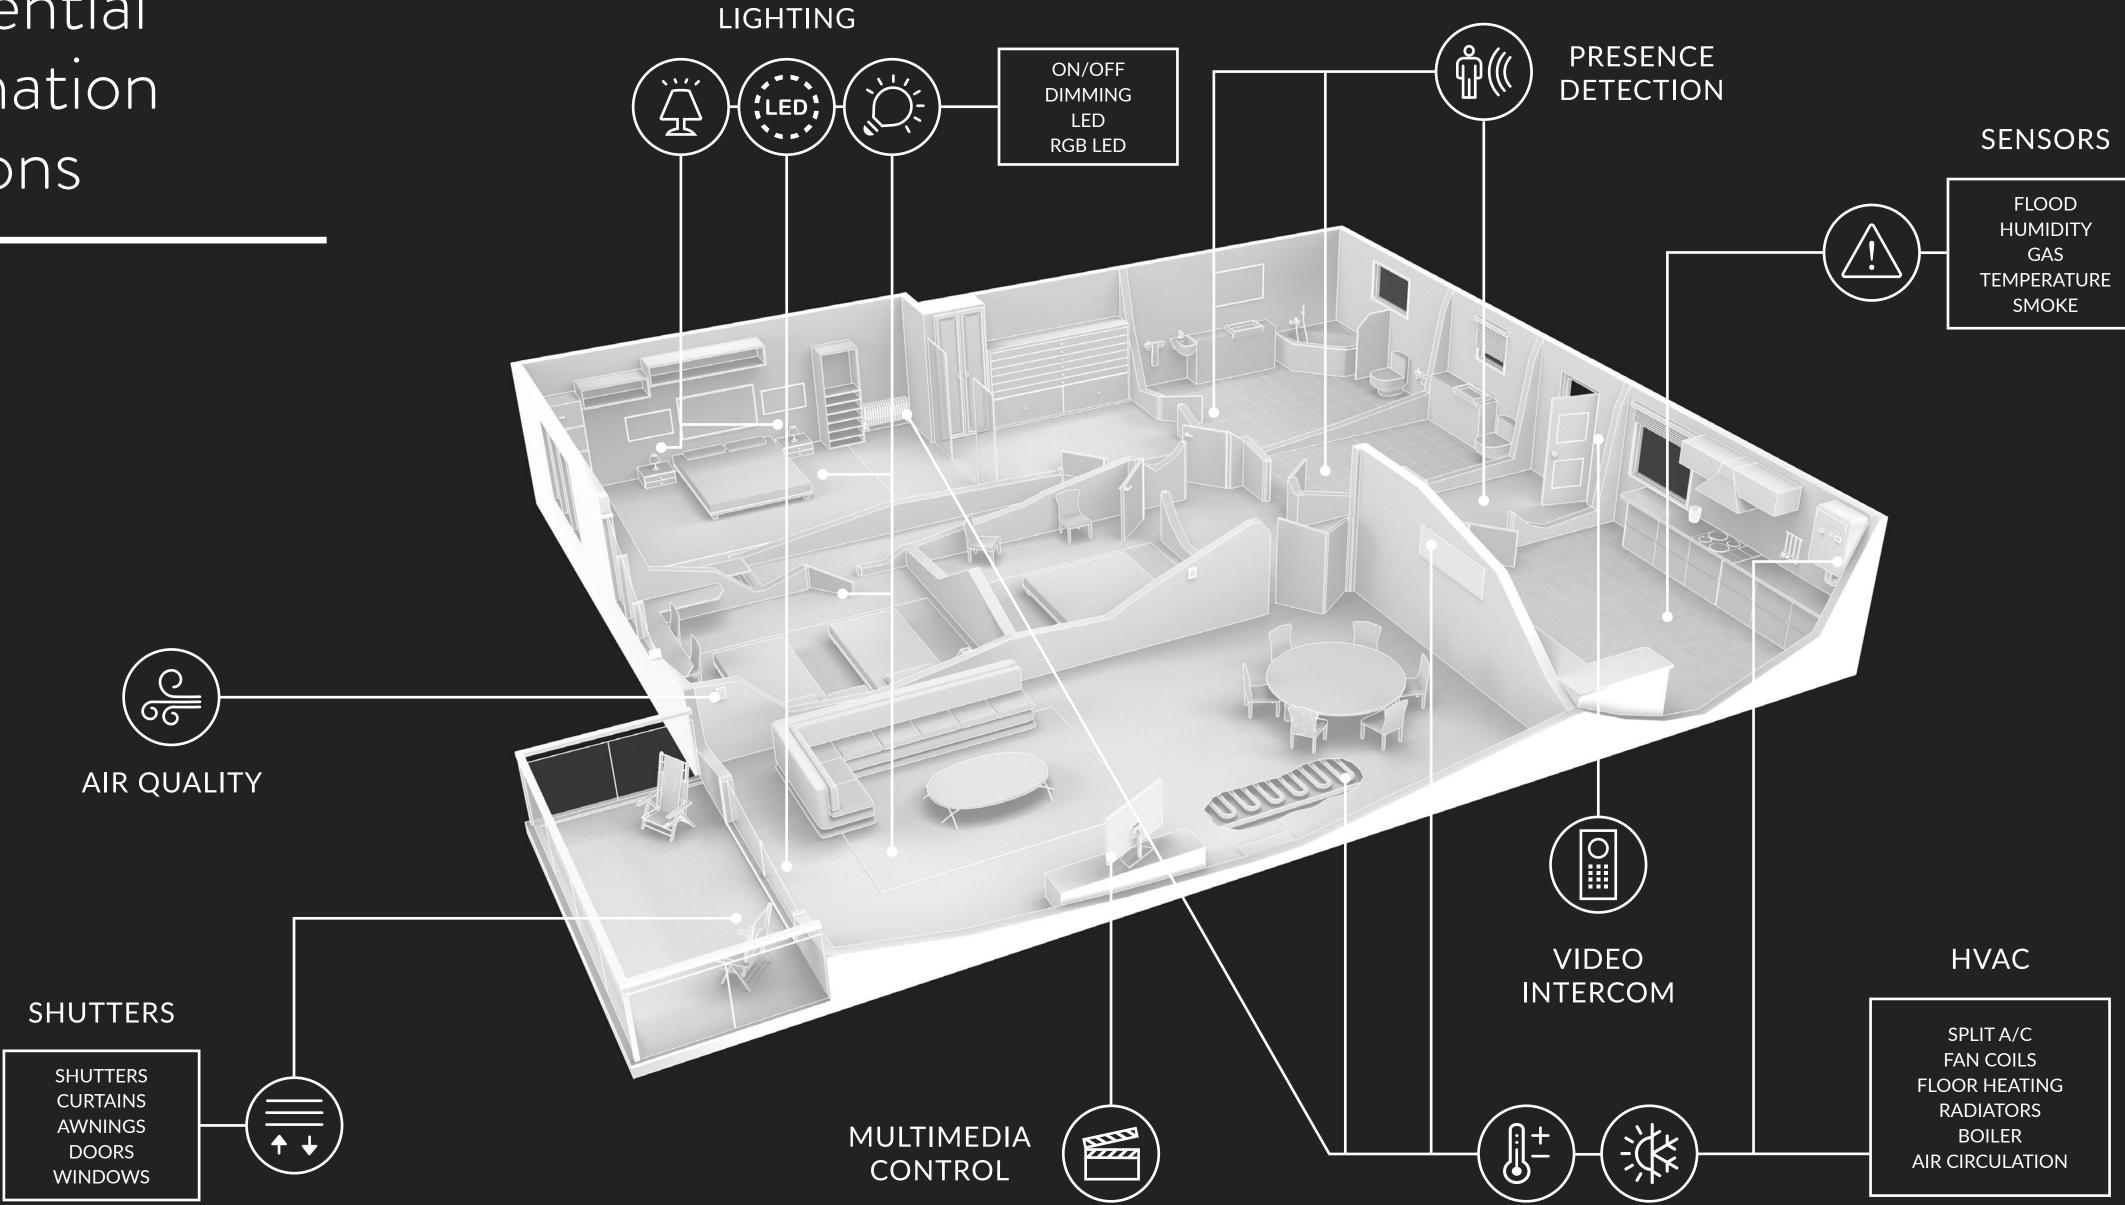

#### Residential automation solutions

You'll love being home. Home, sweet home

#### Owner benefits

- Comfort
- Energy monitoring
- Energy savings
- Remote control (air conditioning, lighting, etc.) via mobile apps
- Voice control
- Scene activation and configuration (welcome home, goodbye, relax, etc.)
- Real time notifications on your mobile device (gas, flood, smoke, etc.)

#### Complete solutions

Scalable solutions adapted to the building and its needs; everything from basic to complete control.

Touch panels, push-buttons and electrical accessories

- Fully customizable
- Latest technology and design
- Centralized or distributed control adapted to the project needs

# Solar shading

Light is vital energy.

- Adaptation to natural light levels reducing glare
- Control of blinds, curtains and awnings
- Avoid solar damage to interiors
- Adjustment according to energy management needs
- Scene integration

# Lighting control

#### LED technology based lighting.

- Scenes/Moods
- Dimming
- DALI lighting control
- RGB/RGBW control

### HVAC Management

Feel the benefits of a comfortable indoor environment.

- Control of air conditioning systems
- Mechanical ventilation control
- Air quality and humidity mangement
- Bidirectional interfaces for most manufacturers (Daikin<sup>®</sup>, Mitsubishi<sup>®</sup>, Fujitsu<sup>®</sup>, Toshiba<sup>®</sup>, LG...)
- UFH and radiator control

# Energy efficiency

- Energy monitoring; electricity, water and gas
- Consumption visualization allowing end users to make an efficient use of energy
- Automatic operation based on consumption

#### Multimedia

- Integration of AV systems
- Music playback from smartphones or tablets
- Integration with TV, YouTube<sup>®</sup>, Spotify<sup>®</sup>, and other streaming services

### Video door entry

- Door entry system integrated in the touch panel
- Single and multi dwelling developments
- Smartphone app for remote operation