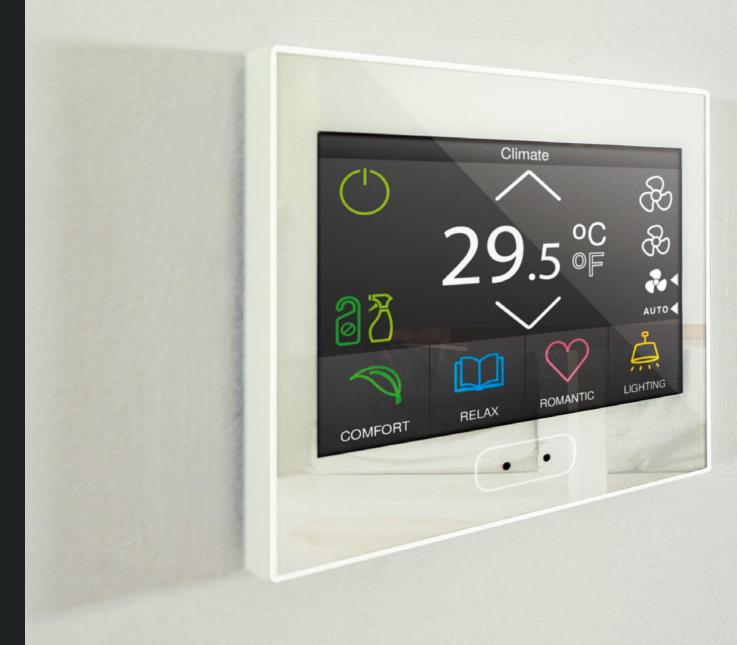

### HVAC Management

Feel the benefits of a comfortable indoor environment.

- Control of air conditioning systems
- Mechanical ventilation control
- Air quality and humidity mangement
- Bidirectional interfaces for most manufacturers (Daikin<sup>®</sup>, Mitsubishi<sup>®</sup>, Fujitsu<sup>®</sup>, Toshiba<sup>®</sup>, LG...)
- UFH and radiator control