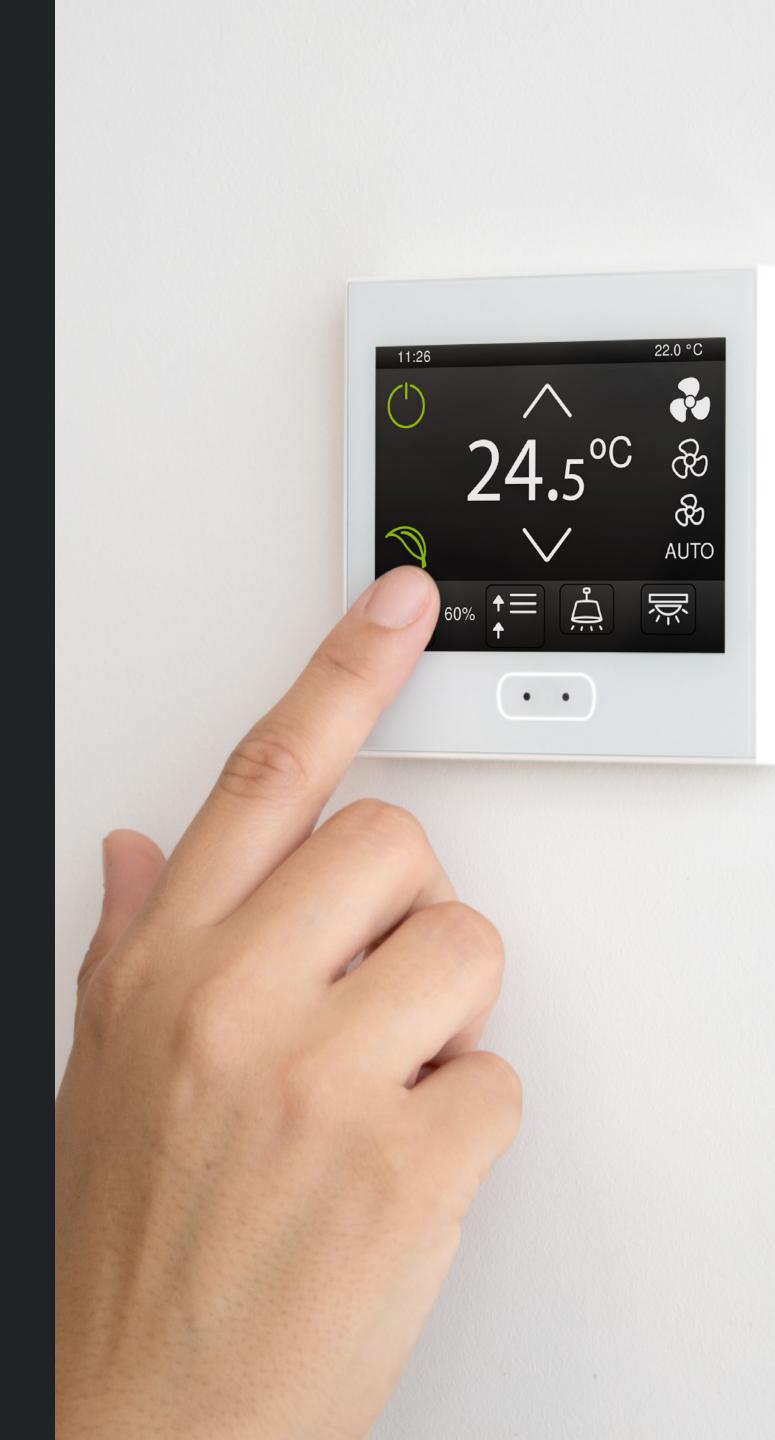

# Mobile apps

- Visualization and control app for smartphone and tablets
- Anywhere, anytime

#### Owner benefits

- Comfort
- Energy monitoring
- Energy savings
- Remote control (air conditioning, lighting, etc.) via mobile apps
- Voice control
- Scene activation and configuration (welcome home, goodbye, relax, etc.)
- Real time notifications on your mobile device (gas, flood, smoke, etc.)